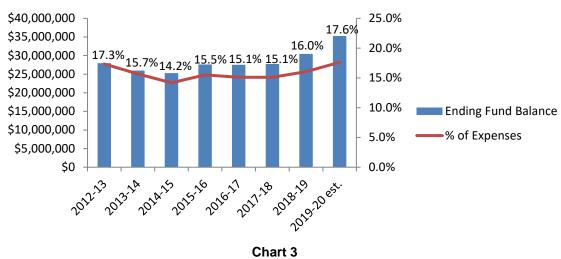

Table 9

Chart 3 reflects a seven-year history of actual ending fund balances, including the balance as a percentage of operating expenditures, with a projection for FY 2019-20.

## Unrestricted General Fund, Operating Ending Fund Balance

The District dedicated substantial financial resources to buy down this liability. This dedication resulted in an increase in the fund balance from \$3.4 million in FY 2011-12 to \$12.3 million in FY 2018-19. More important is the ratio of funding in comparison to the total liability. In FY 2011-12, the District had \$3.4 million to cover a liability of \$13.4 million, a funding level of 25 percent. At the end of FY 2018-19, the District has 13.3 million to cover a liability of \$13.8 million, a funding level of 97 percent. This history is illustrated in Chart 3.