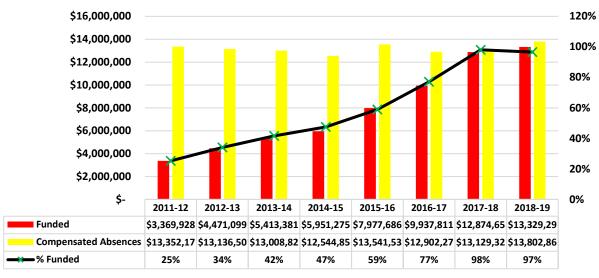

#### 3.4 Compensated Absences and Retiree Health Benefit Liabilities

Compensated absences within the District are comprised of two separate components: vacation accruals and load banking. Chart 4 shows a history of the District's compensated absences. Encouragingly, for all practical purposes this liability is now completely funded.

The District dedicated substantial financial resources to buy down this liability. This dedication resulted in an increase in the fund balance from \$3.4 million in FY 2011-12 to \$12.3 million in FY 2018-19. More important is the ratio of funding in comparison to the total liability. In FY 2011-12, the District had \$3.4 million to cover a liability of \$13.4 million, a funding level of 25 percent. At the end of FY 2018-19, the District has 13.3 million to cover a liability of \$13.8 million, a funding level of 97 percent. This history is illustrated in Chart 3.

#### **Compensated Absences History**

Chart 4

Further, the irrevocable trust in place for retiree health benefits is also experiencing new heights. With a market value in the trust of \$118.1 million and an additional \$17.0 million earmarked for eventual transfer into the trust, the District is over 50 percent funded for its approximately \$245 million liability.