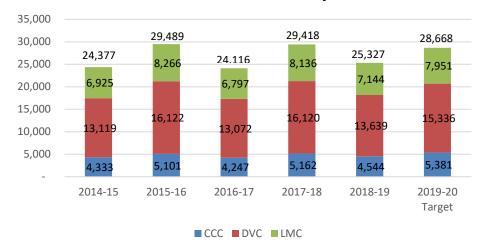

#### Resident

With a FY 2019-20 resident FTES target of 28,668, the District is budgeting for no change in its resident FTES target. Chart 2 reflects a five-year history of actual resident FTES, with the funded target for FY 2019-20. Of note, the borrowing effect is visibly evident with fiscal years 2015-16 and 2017-18 having two summer sessions and, conversely, fiscal years 2014-15, 2016-17 and 2018-19 having no summer sessions.

#### **Resident FTES History**

Chart 2